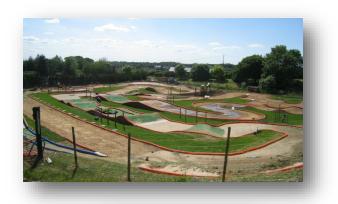

# The Track

HNMC have 3 tracks onsite We have one big dirt track which is suitable for 1/8th sized cars nitro or electric.

One dedicated 1/10th astro track which is for 1/10th off road buggies or trucks.

Our third track is our "bashers track", and track is designed for general use on this track we allow 1/8th and 1/10th buggies or trucks and its perfect if its your first time using the tracks.

We welcome any skill level to the club we have a track that will suit your RC car and skill level.